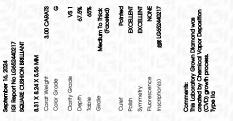

#### LABORATORY GROWN DIAMOND REPORT

| September 16, 2024      |                          |
|-------------------------|--------------------------|
| IGI Report Number       | LG652440217              |
| Description             | LABORATORY GROWN DIAMOND |
| Shape and Cutting Style | SQUARE CUSHION BRILLIANT |
| Measurements            | 8.31 X 8.24 X 5.56 MM    |
| GRADING RESULTS         |                          |
| Carat Weight            | 3.00 CARATS              |
| Color Grade             | G                        |
| Clarity Grade           | VS 1                     |
| ADDITIONAL GRADING I    | NFORMATION               |
|                         |                          |

| Polish         | EXCELLENT       |
|----------------|-----------------|
| Symmetry       | EXCELLENT       |
| Fluorescence   | NONE            |
| Inscription(s) | 1G1 LG652440217 |

Comments: This Laboratory Grown Diamond was created by Chemical Vapor Deposition (CVD) growth process. Type IIa

# 

| 3eptember 10, 2024   |                              |
|----------------------|------------------------------|
| IGI Report Number    | LG652440217                  |
| Description          | LABORATORY GROWN DIAMOND     |
| Shape and Cutting St | yle SQUARE CUSHION BRILLIANT |
| Measurements         | 8.31 X 8.24 X 5.56 MM        |
| GRADING RESULTS      |                              |
| Carat Weight         | 3.00 CARATS                  |
| Color Grade          | G                            |
| Clarity Grade        | VS 1                         |
|                      |                              |

#### ADDITIONAL GRADING INFORMATION

| Polish                                                                        | EXCELLENT        |
|-------------------------------------------------------------------------------|------------------|
| Symmetry                                                                      | EXCELLENT        |
| Fluorescence                                                                  | NONE             |
| Inscription(s)                                                                | 1571 LG652440217 |
| Comments: This Laboratory<br>created by Chemical Vapo<br>process.<br>Type IIa |                  |