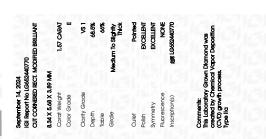

## LABORATORY GROWN DIAMOND REPORT

September 14, 2024

IGI Report Number LG652440770

Description LABORATORY GROWN DIAMOND

Shape and Cutting Style CUT CORNERED RECTANGULAR

MODIFIED BRILLIANT

Е

Measurements 8.34 X 5.68 X 3.89 MM

**GRADING RESULTS** 

Carat Weight **1.57 CARAT** 

Color Grade

Clarity Grade VS 1

## ADDITIONAL GRADING INFORMATION

**EXCELLENT** Polish

Symmetry **EXCELLENT** 

NONE Fluorescence

/图 LG652440770 Inscription(s)

Comments: This Laboratory Grown Diamond was created by Chemical Vapor Deposition (CVD) growth

process. Type IIa