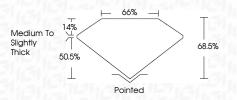

-------------------|---------------------------|----------------------|----------|
| CLARITY                |                                |                           |                      |          |
| IF                     | VVS <sup>1 - 2</sup>           | VS <sup>1-2</sup>         | SI 1-2               | 1 1-3    |
| Internally<br>Flawless | Very Very<br>Slightly Included | Very<br>Slightly Included | Slightly<br>Included | Included |



© IGI 2020, International Gemological Institute

FD - 10 20





September 14, 2024

Shape and Cutting Style

IGI Report Number LG652440770

Description LABORATORY GROWN DIAMOND

RECTANGULAR MODIFIED

**CUT CORNERED** 

1.57 CARAT

8.34 X 5.68 X 3.89 MM

BRILLIANT

Measurements **GRADING RESULTS** 

Carat Weight

Color Grade

Clarity Grade VS 1



#### ADDITIONAL GRADING INFORMATION

Polish **EXCELLENT** 

**EXCELLENT** Symmetry Fluorescence NONE

(159) LG652440770 Inscription(s)

Comments: This Laboratory Grown Diamond was created by Chemical Vapor Deposition (CVD) growth process.

Type IIa