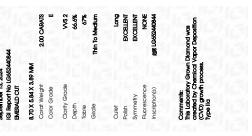

### LABORATORY GROWN DIAMOND REPORT

| September 13, 2024      |                          |
|-------------------------|--------------------------|
| IGI Report Number       | LG652440844              |
| Description             | LABORATORY GROWN DIAMOND |
| Shape and Cutting Style | EMERALD CUT              |
| Measurements            | 8.70 X 5.84 X 3.89 MM    |
| GRADING RESULTS         |                          |
| Carat Weight            | 2.00 CARATS              |
| Color Grade             | E                        |
| Clarity Grade           | VVS 2                    |
| ADDITIONAL GRADING I    | NFORMATION               |
| Polish                  | EXCELLENT                |

| Polish         | EXCELLENT         |
|----------------|-------------------|
| Symmetry       | EXCELLENT         |
| Fluorescence   | NONE              |
| Inscription(s) | 1/371 LG652440844 |

Comments: This Laboratory Grown Diamond was created by Chemical Vapor Deposition (CVD) growth process. Type IIa

## September 13, 2024

| 00010111001 10, 202 | and a final of the second at the second s |  |
|---------------------|-----------------------------------------------------------------------------------------------------------------|--|
| IGI Report Number   | LG652440844                                                                                                     |  |
| Description         | LABORATORY GROWN DIAMOND                                                                                        |  |
| Shape and Cutting   | Style EMERALD CUT                                                                                               |  |
| Measurements        | 8.70 X 5.84 X 3.89 MM                                                                                           |  |
| GRADING RESULTS     |                                                                                                                 |  |
| Carat Weight        | 2.00 CARATS                                                                                                     |  |
| Color Grade         | Shadhar Barristine I                                                                                            |  |
| Clarity Grade       | VVS 2                                                                                                           |  |
|                     |                                                                                                                 |  |

#### ADDITIONAL GRADING INFORMATION

| Polish                                                                           | EXCELLENT         |
|----------------------------------------------------------------------------------|-------------------|
| Symmetry                                                                         | EXCELLENT         |
| Fluorescence                                                                     | NONE              |
| Inscription(s)                                                                   | (137) LG652440844 |
| Comments: This Laboratory of<br>created by Chemical Vapo<br>process.<br>Type IIa |                   |