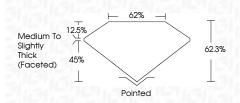

----------|----|--------------------------|------------------------|----------|
| CLARIT                 | Y |    |                     |               |    |                          |                        |          |
| IF                     |   | VV | 'S <sup>1 - 2</sup> | 2             |    | VS <sup>1-2</sup>        | SI <sup>1-2</sup>      | I 1-3    |
| Internally<br>Flawless |   |    | ery Ve              | ery<br>Includ | ed | Very<br>Slightly Include | Slightly<br>d Included | Included |



© IGI 2020, International Gemological Institute

FD - 10 20





IGI Report Number LG652441106 Description LABORATORY GROWN DIAMOND

Shape and Cutting Style PEAR BRILLIANT Measurements 11.54 X 7.67 X 4.78 MM

**GRADING RESULTS** 

Carat Weight 2.50 CARATS

Color Grade D Clarity Grade VS 1



### ADDITIONAL GRADING INFORMATION

Polish **EXCELLENT** 

**EXCELLENT** Symmetry Fluorescence NONE (6) LG652441106 Inscription(s)

Comments: This Laboratory Grown Diamond was created by Chemical Vapor Deposition (CVD) growth process.

Type IIa