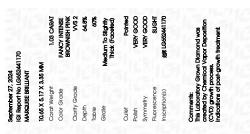

© IGI 2020, International Gemological Institute

FD - 10 20

Shape and Cutting Style

IGI Report Number LG652441170

Description LABORATORY GROWN DIAMOND

Measurements 10.65 X 5.17 X 3.35 MM

**GRADING RESULTS** 

Carat Weight 1.03 CARAT

Color Grade FANCY INTENSE BROWNISH

MARQUISE BRILLIANT

VVS 2 Clarity Grade

60% Medium To Slightly 64.8% Thick 47% (Faceted)

Pointed

#### ADDITIONAL GRADING INFORMATION

Polish VERY GOOD

VERY GOOD Symmetry

Fluorescence SLIGHT

(65) LG652441170 Inscription(s)

Comments: This Laboratory Grown Diamond was created by Chemical Vapor Deposition (CVD) growth

Indications of post-growth treatment.