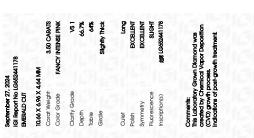

#### LABORATORY GROWN DIAMOND REPORT

September 27, 2024

IGI Report Number LG652441178

Description LABORATORY GROWN DIAMOND

Shape and Cutting Style EMERALD CUT

Measurements 10.66 X 6.96 X 4.64 MM

**GRADING RESULTS** 

Carat Weight 3.50 CARATS

Color Grade FANCY INTENSE PINK

Clarity Grade VS 1

## ADDITIONAL GRADING INFORMATION

Polish **EXCELLENT** 

Symmetry **EXCELLENT** 

Fluorescence SLIGHT

Inscription(s) (3) LG652441178

Comments: This Laboratory Grown Diamond was created by Chemical Vapor Deposition (CVD) growth

process.

Indications of post-growth treatment.