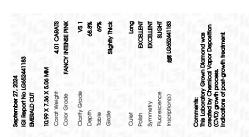

#### LABORATORY GROWN DIAMOND REPORT

September 27, 2024

IGI Report Number LG652441183

Description LABORATORY GROWN DIAMOND

Shape and Cutting Style EMERALD CUT

Measurements 10.99 X 7.36 X 5.06 MM

**GRADING RESULTS** 

Carat Weight 4.01 CARATS

Color Grade FANCY INTENSE PINK

Clarity Grade V\$ 1

### ADDITIONAL GRADING INFORMATION

Polish **EXCELLENT** 

Symmetry **EXCELLENT** 

Fluorescence SLIGHT

Inscription(s) (3) LG652441183

Comments: This Laboratory Grown Diamond was created by Chemical Vapor Deposition (CVD) growth

© IGI 2020, International Gemological Institute

September 27, 2024

IGI Report Number LG652441183

Description LABORATORY GROWN DIAMOND

Shape and Cutting Style EMERALD CUT

Measurements 10.99 X 7.36 X 5.06 MM

**GRADING RESULTS** 

Carat Weight 4.01 CARATS

Color Grade FANCY INTENSE PINK
Clarity Grade V\$ 1

#### ADDITIONAL GRADING INFORMATION

Polish **EXCELLENT** 

Symmetry EXCELLENT

Fluorescence SLIGHT

Inscription(s) (G) LG652441183

Comments: This Laboratory Grown Diamond was created by Chemical Vapor Deposition (CVD) growth

process

FD - 10 20

Indications of post-growth treatment.