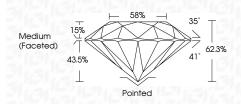

#### ADDITIONAL GRADING INFORMATION

VVS 2 IDEAL 62.3% 56%

| Polish                                                                        | EXCELLENT      |
|-------------------------------------------------------------------------------|----------------|
| Symmetry                                                                      | EXCELLENT      |
| Fluorescence                                                                  | NONE           |
| Inscription(s)                                                                | 低到 LG652441747 |
| Comments: This Laboratory<br>created by Chemical Vapo<br>process.<br>Type IIa |                |