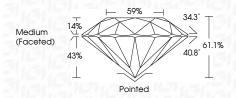

|                                |                           |                      |          |
|------------------------|--------------------------------|---------------------------|----------------------|----------|
| IF                     | VVS <sup>1 - 2</sup>           | VS <sup>1-2</sup>         | SI 1-2               | I 1-3    |
| Internally<br>Flawless | Very Very<br>Slightly Included | Very<br>Slightly Included | Slightly<br>Included | Included |



© IGI 2020, International Gemological Institute

FD - 10 20





September 18, 2024

IGI Report Number LG652441868 Description LABORATORY GROWN DIAMOND

Shape and Cutting Style ROUND BRILLIANT

Measurements 9.49 - 9.52 X 5.81 MM

**GRADING RESULTS** 

Carat Weight 3.26 CARATS

Color Grade Clarity Grade VS 1

Cut Grade IDEAL



#### ADDITIONAL GRADING INFORMATION

**EXCELLENT** Polish **EXCELLENT** Symmetry

NONE Fluorescence

(G) LG652441868 Comments: This Laboratory Grown Diamond was created by Chemical Vapor Deposition (CVD) growth

process. Type IIa

Inscription(s)