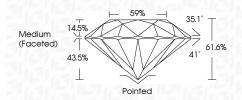

---------------------|------------------------|----------|
| CLARIT                 | Y |    |                     |               |    |                          |                        |          |
| IF                     |   | VV | 'S <sup>1 - 2</sup> | 2             |    | VS <sup>1-2</sup>        | SI <sup>1-2</sup>      | I 1-3    |
| Internally<br>Flawless |   |    | ery Ve              | ery<br>Includ | ed | Very<br>Slightly Include | Slightly<br>d Included | Included |



© IGI 2020, International Gemological Institute

FD - 10 20





IGI Report Number LG652441970

Description LABORATORY GROWN DIAMOND

Shape and Cutting Style ROUND BRILLIANT

Measurements 8.81 - 8.84 X 5.44 MM

**GRADING RESULTS** 

Carat Weight 2.62 CARATS

Color Grade E

Clarity Grade V\$ 1

Cut Grade IDEAL



#### ADDITIONAL GRADING INFORMATION

Polish EXCELLENT
Symmetry EXCELLENT

Fluorescence NONE Inscription(s)

Comments: This Laboratory Grown Diamond was created by Chemical Vapor Deposition (CVD) growth

process. Type IIa