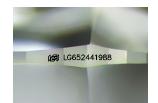

### LABORATORY GROWN DIAMOND REPORT

September 16, 2024

IGI Report Number LG652441988

Description LABORATORY GROWN DIAMOND

Shape and Cutting Style ROUND BRILLIANT

Measurements 7.58 - 7.62 X 4.59 MM

**GRADING RESULTS** 

### ADDITIONAL GRADING INFORMATION

Polish **EXCELLENT** 

Symmetry **EXCELLENT** 

Fluorescence NONE

Inscription(s) (45) LG652441988

Comments: This Laboratory Grown Diamond was created by Chemical Vapor Deposition (CVD) growth

## LG652441988

Report verification at igi.org