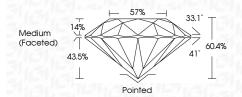

----|---------------------------|----------------------|----------|
| CLARIT                 | Y |    |                     |               |                           |                      |          |
| IF                     |   | VV | /S <sup>1 - 2</sup> |               | VS <sup>1-2</sup>         | SI 1-2               | 1 1 - 3  |
| Internally<br>Flawless |   |    | ery Ve              | ry<br>ncluded | Very<br>Slightly Included | Slightly<br>Included | Included |



© IGI 2020, International Gemological Institute

FD - 10 20



September 16, 2024

IGI Report Number LG652441988

Description LABORATORY GROWN DIAMOND

Shape and Cutting Style ROUND BRILLIANT

Measurements 7.58 - 7.62 X 4.59 MM

GRADING RESULTS

Carat Weight 1.59 CARAT

Color Grade D
Clarity Grade VS 1
Cut Grade IDEAL



#### ADDITIONAL GRADING INFORMATION

Polish EXCELLENT
Symmetry EXCELLENT

Fluorescence NONE

Inscription(s)

(G) LG652441988

Comments: This Laboratory Grown Diamond was

created by Chemical Vapor Deposition (CVD) growth process.

Type IIa