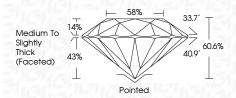

--|-----------------------------|--------------------------|----------|
| CLAR               | RITY |                                |   |   |                             |                          |          |
| IF                 |      | WS <sup>1 - 2</sup>            |   |   | VS <sup>1-2</sup>           | SI 1-2                   | I 1-3    |
| Interna<br>Flawles |      | Very Very<br>Slightly Included |   |   | Very<br>ed Slightly Include | Slightly<br>ded Included | Included |



© IGI 2020, International Gemological Institute

FD - 10 20





IGI Report Number LG652441996 Description LABORATORY GROWN DIAMOND

Shape and Cutting Style ROUND BRILLIANT Measurements 6.45 - 6.48 X 3.92 MM

**GRADING RESULTS** 

Carat Weight 1.00 CARAT

Color Grade D Clarity Grade VVS 2

Cut Grade IDEAL



#### ADDITIONAL GRADING INFORMATION

Polish **EXCELLENT EXCELLENT** Symmetry

Fluorescence NONE

(5) LG652441996

Comments: This Laboratory Grown Diamond was created by Chemical Vapor Deposition (CVD) growth

process. Type IIa

Inscription(s)