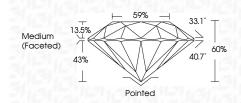

Ila

#### LG652442024 Report verification at igi.org

PROPORTIONS





Sample Image Used

### September 16, 2024

| ocpicitioci  | 10, 2024      |                       |
|--------------|---------------|-----------------------|
| IGI Report N | umber         | LG652442024           |
| Description  | LABORA        | TORY GROWN DIAMOND    |
| Shape and (  | Cutting Style | ROUND BRILLIANT       |
| Measuremen   | nts           | 6.46 - 6.49 X 3.88 MM |
| GRADING RI   | ESULTS        |                       |
| Carat Weigh  | ht            | 1.00 CARAT            |
| Color Grade  | )             | D                     |
| Clarity Grad | e             | VS 1                  |
| Cut Grade    |               | IDEAL                 |
|              |               |                       |



#### ADDITIONAL GRADING INFORMATION

| Polish                                                                       | EXCELLENT                                       |
|------------------------------------------------------------------------------|-------------------------------------------------|
| Symmetry                                                                     | EXCELLENT                                       |
| Fluorescence                                                                 | NONE                                            |
| Inscription(s)                                                               | (63) LG652442024                                |
| Comments: This Laboratory<br>created by Chemical Vap<br>process.<br>Type IIa | Grown Diamond was<br>or D