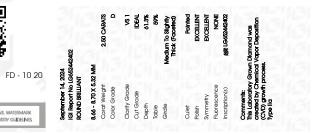

# September 14, 2024

| IGI Report Number              | LG652442402              |  |  |
|--------------------------------|--------------------------|--|--|
| Description                    | LABORATORY GROWN DIAMOND |  |  |
| Shape and Cutting Style        | ROUND BRILLIANT          |  |  |
| Measurements                   | 8.66 - 8.70 X 5.32 MM    |  |  |
| GRADING RESULTS                |                          |  |  |
| Carat Weight                   | 2.50 CARATS              |  |  |
| Color Grade                    | D                        |  |  |
| Clarity Grade                  | VS 1                     |  |  |
| Cut Grade                      | IDEAL                    |  |  |
| ADDITIONAL GRADING INFORMATION |                          |  |  |
|                                |                          |  |  |

| Polish                    | EXCELLENT         |
|---------------------------|-------------------|
| Symmetry                  | EXCELLENT         |
| Fluorescence              | NONE              |
| Inscription(s)            | 131 LG652442402   |
| Comments: This Laboratory | Grown Diamond was |

created by Chemical Vapor Deposition (CVD) growth process. Type IIa

# September 14, 2024

| 00010111001 11/ 202 | and the state of t |
|---------------------|--------------------------------------------------------------------------------------------------------------------------------------------------------------------------------------------------------------------------------------------------------------------------------------------------------------------------------------------------------------------------------------------------------------------------------------------------------------------------------------------------------------------------------------------------------------------------------------------------------------------------------------------------------------------------------------------------------------------------------------------------------------------------------------------------------------------------------------------------------------------------------------------------------------------------------------------------------------------------------------------------------------------------------------------------------------------------------------------------------------------------------------------------------------------------------------------------------------------------------------------------------------------------------------------------------------------------------------------------------------------------------------------------------------------------------------------------------------------------------------------------------------------------------------------------------------------------------------------------------------------------------------------------------------------------------------------------------------------------------------------------------------------------------------------------------------------------------------------------------------------------------------------------------------------------------------------------------------------------------------------------------------------------------------------------------------------------------------------------------------------------------|
| IGI Report Number   | LG652442402                                                                                                                                                                                                                                                                                                                                                                                                                                                                                                                                                                                                                                                                                                                                                                                                                                                                                                                                                                                                                                                                                                                                                                                                                                                                                                                                                                                                                                                                                                                                                                                                                                                                                                                                                                                                                                                                                                                                                                                                                                                                                                                    |
| Description         | LABORATORY GROWN DIAMOND                                                                                                                                                                                                                                                                                                                                                                                                                                                                                                                                                                                                                                                                                                                                                                                                                                                                                                                                                                                                                                                                                                                                                                                                                                                                                                                                                                                                                                                                                                                                                                                                                                                                                                                                                                                                                                                                                                                                                                                                                                                                                                       |
| Shape and Cutting   | Style ROUND BRILLIANT                                                                                                                                                                                                                                                                                                                                                                                                                                                                                                                                                                                                                                                                                                                                                                                                                                                                                                                                                                                                                                                                                                                                                                                                                                                                                                                                                                                                                                                                                                                                                                                                                                                                                                                                                                                                                                                                                                                                                                                                                                                                                                          |
| Measurements        | 8.66 - 8.70 X 5.32 MM                                                                                                                                                                                                                                                                                                                                                                                                                                                                                                                                                                                                                                                                                                                                                                                                                                                                                                                                                                                                                                                                                                                                                                                                                                                                                                                                                                                                                                                                                                                                                                                                                                                                                                                                                                                                                                                                                                                                                                                                                                                                                                          |
| GRADING RESULTS     | <b>S</b>                                                                                                                                                                                                                                                                                                                                                                                                                                                                                                                                                                                                                                                                                                                                                                                                                                                                                                                                                                                                                                                                                                                                                                                                                                                                                                                                                                                                                                                                                                                                                                                                                                                                                                                                                                                                                                                                                                                                                                                                                                                                                                                       |
| Carat Weight        | 2.50 CARATS                                                                                                                                                                                                                                                                                                                                                                                                                                                                                                                                                                                                                                                                                                                                                                                                                                                                                                                                                                                                                                                                                                                                                                                                                                                                                                                                                                                                                                                                                                                                                                                                                                                                                                                                                                                                                                                                                                                                                                                                                                                                                                                    |
| Color Grade         | D                                                                                                                                                                                                                                                                                                                                                                                                                                                                                                                                                                                                                                                                                                                                                                                                                                                                                                                                                                                                                                                                                                                                                                                                                                                                                                                                                                                                                                                                                                                                                                                                                                                                                                                                                                                                                                                                                                                                                                                                                                                                                                                              |
| Clarity Grade       | VS 1                                                                                                                                                                                                                                                                                                                                                                                                                                                                                                                                                                                                                                                                                                                                                                                                                                                                                                                                                                                                                                                                                                                                                                                                                                                                                                                                                                                                                                                                                                                                                                                                                                                                                                                                                                                                                                                                                                                                                                                                                                                                                                                           |
| Cut Grade           | IDEAL                                                                                                                                                                                                                                                                                                                                                                                                                                                                                                                                                                                                                                                                                                                                                                                                                                                                                                                                                                                                                                                                                                                                                                                                                                                                                                                                                                                                                                                                                                                                                                                                                                                                                                                                                                                                                                                                                                                                                                                                                                                                                                                          |
|                     |                                                                                                                                                                                                                                                                                                                                                                                                                                                                                                                                                                                                                                                                                                                                                                                                                                                                                                                                                                                                                                                                                                                                                                                                                                                                                                                                                                                                                                                                                                                                                                                                                                                                                                                                                                                                                                                                                                                                                                                                                                                                                                                                |

#### ADDITIONAL GRADING INFORMATION

| Polish                                                                           | EXCELLENT         |
|----------------------------------------------------------------------------------|-------------------|
| Symmetry                                                                         | EXCELLENT         |
| Fluorescence                                                                     | NONE              |
| Inscription(s)                                                                   | (157) LG652442402 |
| Comments: This Laboratory of<br>created by Chemical Vapo<br>process.<br>Type Ila |                   |