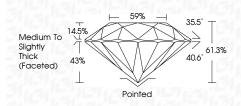

# September 14, 2024

| IGI Report Number              | LG652442402              |  |  |
|--------------------------------|--------------------------|--|--|
| Description                    | LABORATORY GROWN DIAMOND |  |  |
| Shape and Cutting Style        | ROUND BRILLIANT          |  |  |
| Measurements                   | 8.66 - 8.70 X 5.32 MM    |  |  |
| GRADING RESULTS                |                          |  |  |
| Carat Weight                   | 2.50 CARATS              |  |  |
| Color Grade                    | D                        |  |  |
| Clarity Grade                  | VS 1                     |  |  |
| Cut Grade                      | IDEAL                    |  |  |
| ADDITIONAL GRADING INFORMATION |                          |  |  |
|                                |                          |  |  |

# September 14, 2024

| 00010111001 11/ 202 | and the state of t |
|---------------------|--------------------------------------------------------------------------------------------------------------------------------------------------------------------------------------------------------------------------------------------------------------------------------------------------------------------------------------------------------------------------------------------------------------------------------------------------------------------------------------------------------------------------------------------------------------------------------------------------------------------------------------------------------------------------------------------------------------------------------------------------------------------------------------------------------------------------------------------------------------------------------------------------------------------------------------------------------------------------------------------------------------------------------------------------------------------------------------------------------------------------------------------------------------------------------------------------------------------------------------------------------------------------------------------------------------------------------------------------------------------------------------------------------------------------------------------------------------------------------------------------------------------------------------------------------------------------------------------------------------------------------------------------------------------------------------------------------------------------------------------------------------------------------------------------------------------------------------------------------------------------------------------------------------------------------------------------------------------------------------------------------------------------------------------------------------------------------------------------------------------------------|
| IGI Report Number   | LG652442402                                                                                                                                                                                                                                                                                                                                                                                                                                                                                                                                                                                                                                                                                                                                                                                                                                                                                                                                                                                                                                                                                                                                                                                                                                                                                                                                                                                                                                                                                                                                                                                                                                                                                                                                                                                                                                                                                                                                                                                                                                                                                                                    |
| Description         | LABORATORY GROWN DIAMOND                                                                                                                                                                                                                                                                                                                                                                                                                                                                                                                                                                                                                                                                                                                                                                                                                                                                                                                                                                                                                                                                                                                                                                                                                                                                                                                                                                                                                                                                                                                                                                                                                                                                                                                                                                                                                                                                                                                                                                                                                                                                                                       |
| Shape and Cutting   | Style ROUND BRILLIANT                                                                                                                                                                                                                                                                                                                                                                                                                                                                                                                                                                                                                                                                                                                                                                                                                                                                                                                                                                                                                                                                                                                                                                                                                                                                                                                                                                                                                                                                                                                                                                                                                                                                                                                                                                                                                                                                                                                                                                                                                                                                                                          |
| Measurements        | 8.66 - 8.70 X 5.32 MM                                                                                                                                                                                                                                                                                                                                                                                                                                                                                                                                                                                                                                                                                                                                                                                                                                                                                                                                                                                                                                                                                                                                                                                                                                                                                                                                                                                                                                                                                                                                                                                                                                                                                                                                                                                                                                                                                                                                                                                                                                                                                                          |
| GRADING RESULTS     | <b>S</b>                                                                                                                                                                                                                                                                                                                                                                                                                                                                                                                                                                                                                                                                                                                                                                                                                                                                                                                                                                                                                                                                                                                                                                                                                                                                                                                                                                                                                                                                                                                                                                                                                                                                                                                                                                                                                                                                                                                                                                                                                                                                                                                       |
| Carat Weight        | 2.50 CARATS                                                                                                                                                                                                                                                                                                                                                                                                                                                                                                                                                                                                                                                                                                                                                                                                                                                                                                                                                                                                                                                                                                                                                                                                                                                                                                                                                                                                                                                                                                                                                                                                                                                                                                                                                                                                                                                                                                                                                                                                                                                                                                                    |
| Color Grade         | D                                                                                                                                                                                                                                                                                                                                                                                                                                                                                                                                                                                                                                                                                                                                                                                                                                                                                                                                                                                                                                                                                                                                                                                                                                                                                                                                                                                                                                                                                                                                                                                                                                                                                                                                                                                                                                                                                                                                                                                                                                                                                                                              |
| Clarity Grade       | VS 1                                                                                                                                                                                                                                                                                                                                                                                                                                                                                                                                                                                                                                                                                                                                                                                                                                                                                                                                                                                                                                                                                                                                                                                                                                                                                                                                                                                                                                                                                                                                                                                                                                                                                                                                                                                                                                                                                                                                                                                                                                                                                                                           |
| Cut Grade           | IDEAL                                                                                                                                                                                                                                                                                                                                                                                                                                                                                                                                                                                                                                                                                                                                                                                                                                                                                                                                                                                                                                                                                                                                                                                                                                                                                                                                                                                                                                                                                                                                                                                                                                                                                                                                                                                                                                                                                                                                                                                                                                                                                                                          |
|                     |                                                                                                                                                                                                                                                                                                                                                                                                                                                                                                                                                                                                                                                                                                                                                                                                                                                                                                                                                                                                                                                                                                                                                                                                                                                                                                                                                                                                                                                                                                                                                                                                                                                                                                                                                                                                                                                                                                                                                                                                                                                                                                                                |