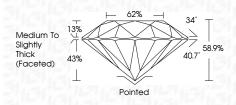

#### PROPORTIONS

Sample Image Used

## September 16, 2024

| ocpicifiber 10, 2024    |                         |  |
|-------------------------|-------------------------|--|
| IGI Report Number       | LG652442415             |  |
| Description L           | ABORATORY GROWN DIAMOND |  |
| Shape and Cutting Style | e ROUND BRILLIANT       |  |
| Measurements            | 8.19 - 8.23 X 4.83 MM   |  |
| GRADING RESULTS         |                         |  |
| Carat Weight            | 2.01 CARATS             |  |
| Color Grade             | G                       |  |
| Clarity Grade           | VS 2                    |  |
| Cut Grade               | EXCELLENT               |  |
|                         |                         |  |