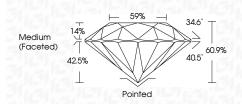

# PROPORTIONS

| September 16, 2024      |                          |
|-------------------------|--------------------------|
| IGI Report Number       | LG652444825              |
| Description             | LABORATORY GROWN DIAMOND |
| Shape and Cutting Style | ROUND BRILLIANT          |
| Measurements            | 6.56 - 6.59 X 4.01 MM    |
| GRADING RESULTS         |                          |
| Carat Weight            | 1.08 CARAT               |
| Color Grade             | D                        |
| Clarity Grade           | VS 2                     |
| Cut Grade               | IDEAL                    |
| ADDITIONAL GRADING I    | NFORMATION               |
|                         |                          |