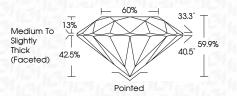

G H I J                        | Faint                     | Very Light           | Light    |
|------------------------|--------------------------------|---------------------------|----------------------|----------|
| <b>CLARITY</b>         | VVS <sup>1 - 2</sup>           | VS <sup>1 - 2</sup>       | SI 1-2               | 11-3     |
| Internally<br>Flawless | Very Very<br>Slightly Included | Very<br>Slightly Included | Slightly<br>Included | Included |



© IGI 2020, International Gemological Institute

FD - 10 20





September 16, 2024

IGI Report Number LG652444845

Description LABORATORY GROWN DIAMOND

Shape and Cutting Style ROUND BRILLIANT

Measurements 8.11 - 8.18 X 4.88 MM

GRADING RESULTS

Carat Weight 2.01 CARATS

Color Grade G
Clarity Grade V\$ 2

Cut Grade **EXCELLENT** 



#### ADDITIONAL GRADING INFORMATION

Polish EXCELLENT
Symmetry EXCELLENT

Fluorescence NONE

(159) LG652444845

Comments: This Laboratory Grown Diamond was created by Chemical Vapor Deposition (CVD) growth

process. Type IIa

Inscription(s)