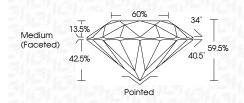

## LABORATORY GROWN DIAMOND REPORT

| PROPORTIONS |  |
|-------------|--|
|             |  |

**CLARITY CHARACTERISTICS** 

| September 14, 2024      |                          |
|-------------------------|--------------------------|
| IGI Report Number       | LG652444859              |
| Description             | LABORATORY GROWN DIAMOND |
| Shape and Cutting Style | ROUND BRILLIANT          |
| Measurements            | 7.44 - 7.49 X 4.44 MM    |
| GRADING RESULTS         |                          |
| Carat Weight            | 1.51 CARAT               |
| Color Grade             | F                        |
| Clarity Grade           | VS 2                     |
| Cut Grade               | IDEAL                    |
| ADDITIONAL GRADING I    | NFORMATION               |
|                         |                          |