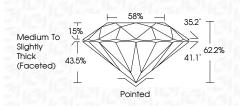

## LABORATORY GROWN DIAMOND REPORT

| PROPORTIONS |  |
|-------------|--|
|-------------|--|

**CLARITY CHARACTERISTICS** 

**KEY TO SYMBOLS** 

Red symbols indicate internal characteristics.

Green symbols indicate external characteristics.

| September 16, 2024             |                          |  |
|--------------------------------|--------------------------|--|
| IGI Report Number              | LG652444882              |  |
| Description                    | LABORATORY GROWN DIAMOND |  |
| Shape and Cutting Style        | ROUND BRILLIANT          |  |
| Measurements                   | 9.25 - 9.29 X 5.77 MM    |  |
| GRADING RESULTS                |                          |  |
| Carat Weight                   | 3.07 CARATS              |  |
| Color Grade                    | H ISING H                |  |
| Clarity Grade                  | VVS 2                    |  |
| Cut Grade                      | IDEAL                    |  |
| ADDITIONAL GRADING INFORMATION |                          |  |
| Polish                         | EXCELLENT                |  |

## September 16, 2024

| 00010111001 10, 202 | and the state of t |
|---------------------|--------------------------------------------------------------------------------------------------------------------------------------------------------------------------------------------------------------------------------------------------------------------------------------------------------------------------------------------------------------------------------------------------------------------------------------------------------------------------------------------------------------------------------------------------------------------------------------------------------------------------------------------------------------------------------------------------------------------------------------------------------------------------------------------------------------------------------------------------------------------------------------------------------------------------------------------------------------------------------------------------------------------------------------------------------------------------------------------------------------------------------------------------------------------------------------------------------------------------------------------------------------------------------------------------------------------------------------------------------------------------------------------------------------------------------------------------------------------------------------------------------------------------------------------------------------------------------------------------------------------------------------------------------------------------------------------------------------------------------------------------------------------------------------------------------------------------------------------------------------------------------------------------------------------------------------------------------------------------------------------------------------------------------------------------------------------------------------------------------------------------------|
| IGI Report Number   | LG652444882                                                                                                                                                                                                                                                                                                                                                                                                                                                                                                                                                                                                                                                                                                                                                                                                                                                                                                                                                                                                                                                                                                                                                                                                                                                                                                                                                                                                                                                                                                                                                                                                                                                                                                                                                                                                                                                                                                                                                                                                                                                                                                                    |
| Description         | LABORATORY GROWN DIAMOND                                                                                                                                                                                                                                                                                                                                                                                                                                                                                                                                                                                                                                                                                                                                                                                                                                                                                                                                                                                                                                                                                                                                                                                                                                                                                                                                                                                                                                                                                                                                                                                                                                                                                                                                                                                                                                                                                                                                                                                                                                                                                                       |
| Shape and Cutting   | Style ROUND BRILLIANT                                                                                                                                                                                                                                                                                                                                                                                                                                                                                                                                                                                                                                                                                                                                                                                                                                                                                                                                                                                                                                                                                                                                                                                                                                                                                                                                                                                                                                                                                                                                                                                                                                                                                                                                                                                                                                                                                                                                                                                                                                                                                                          |
| Measurements        | 9.25 - 9.29 X 5.77 MM                                                                                                                                                                                                                                                                                                                                                                                                                                                                                                                                                                                                                                                                                                                                                                                                                                                                                                                                                                                                                                                                                                                                                                                                                                                                                                                                                                                                                                                                                                                                                                                                                                                                                                                                                                                                                                                                                                                                                                                                                                                                                                          |
| GRADING RESULT      | 5                                                                                                                                                                                                                                                                                                                                                                                                                                                                                                                                                                                                                                                                                                                                                                                                                                                                                                                                                                                                                                                                                                                                                                                                                                                                                                                                                                                                                                                                                                                                                                                                                                                                                                                                                                                                                                                                                                                                                                                                                                                                                                                              |
| Carat Weight        | 3.07 CARATS                                                                                                                                                                                                                                                                                                                                                                                                                                                                                                                                                                                                                                                                                                                                                                                                                                                                                                                                                                                                                                                                                                                                                                                                                                                                                                                                                                                                                                                                                                                                                                                                                                                                                                                                                                                                                                                                                                                                                                                                                                                                                                                    |
| Color Grade         | н                                                                                                                                                                                                                                                                                                                                                                                                                                                                                                                                                                                                                                                                                                                                                                                                                                                                                                                                                                                                                                                                                                                                                                                                                                                                                                                                                                                                                                                                                                                                                                                                                                                                                                                                                                                                                                                                                                                                                                                                                                                                                                                              |
| Clarity Grade       | VVS 2                                                                                                                                                                                                                                                                                                                                                                                                                                                                                                                                                                                                                                                                                                                                                                                                                                                                                                                                                                                                                                                                                                                                                                                                                                                                                                                                                                                                                                                                                                                                                                                                                                                                                                                                                                                                                                                                                                                                                                                                                                                                                                                          |
| Cut Grade           | IDEAL                                                                                                                                                                                                                                                                                                                                                                                                                                                                                                                                                                                                                                                                                                                                                                                                                                                                                                                                                                                                                                                                                                                                                                                                                                                                                                                                                                                                                                                                                                                                                                                                                                                                                                                                                                                                                                                                                                                                                                                                                                                                                                                          |
|                     |                                                                                                                                                                                                                                                                                                                                                                                                                                                                                                                                                                                                                                                                                                                                                                                                                                                                                                                                                                                                                                                                                                                                                                                                                                                                                                                                                                                                                                                                                                                                                                                                                                                                                                                                                                                                                                                                                                                                                                                                                                                                                                                                |