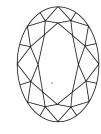

# **ELECTRONIC COPY**

#### LABORATORY GROWN DIAMOND REPORT

September 21, 2024

IGI Report Number LG652445389

Description LABORATORY GROWN DIAMOND

Shape and Cutting Style OVAL MODIFIED BRILLIANT

Measurements 8.56 X 5.95 X 4.04 MM

**GRADING RESULTS** 

Carat Weight 1.64 CARAT

Color Grade FANCY YELLOW

Clarity Grade VS 2

## ADDITIONAL GRADING INFORMATION

Polish **EXCELLENT** 

Symmetry **EXCELLENT** 

Fluorescence NONE

Inscription(s) (3) LG652445389

Comments: This Laboratory Grown Diamond was created by Chemical Vapor Deposition (CVD) growth process.

## LG652445389

Report verification at igi.org

#### **PROPORTIONS**





Sample Image Used

#### **CLARITY CHARACTERISTICS**





## **KEY TO SYMBOLS**

Red symbols indicate internal characteristics. Green symbols indicate external characteristics.

#### **COLOR**

| CLARITY                |                                |                           |                      |          |
|------------------------|--------------------------------|---------------------------|----------------------|----------|
| IF                     | VVS <sup>1 - 2</sup>           | VS <sup>1-2</sup>         | SI 1-2               | I 1-3    |
| Internally<br>Flawless | Very Very<br>Slightly Included | Very<br>Slightly Included | Slightly<br>Included | Included |





© IGI 2020, International Gemological Institute

FD - 10 20





September 21, 2024

IGI Report Number LG652445389

Description LABORATORY GROWN DIAMOND

Shape and Cut