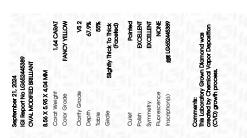

#### LABORATORY GROWN DIAMOND REPORT

September 21, 2024

IGI Report Number LG652445389

Description LABORATORY GROWN DIAMOND

Shape and Cutting Style OVAL MODIFIED BRILLIANT

Measurements 8.56 X 5.95 X 4.04 MM

**GRADING RESULTS** 

Carat Weight 1.64 CARAT

Color Grade FANCY YELLOW

Clarity Grade VS 2

## ADDITIONAL GRADING INFORMATION

Polish **EXCELLENT** 

Symmetry **EXCELLENT** 

Fluorescence NONE

Inscription(s) (3) LG652445389

Comments: This Laboratory Grown Diamond was created by Chemical Vapor Deposition (CVD) growth process.

© IGI 2020, International Gemological Institute

FD - 10 20

September 21, 2024

IGI Report Number LG652445389

Description LABORATORY GROWN DIAMOND

Shape and Cutting Style OVAL MODIFIED BRILLIANT

Measurements 8.56 X 5.95 X 4.04 MM

#### ADDITIONAL GRADING INFORMATION

Polish EXCELLENT
Symmetry EXCELLENT

Fluorescence NONE Inscription(s)

Comments: This Laboratory Grown Diamond was created by Chemical Vapor Deposition (CVD) growth

process.