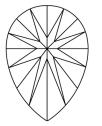

# **ELECTRONIC COPY**

### LABORATORY GROWN DIAMOND REPORT

September 16, 2024

IGI Report Number LG652445393

Description LABORATORY GROWN DIAMOND

Shape and Cutting Style PEAR BRILLIANT

Measurements 12.33 X 7.93 X 4.97 MM

**GRADING RESULTS** 

Carat Weight 2.85 CARATS

Color Grade

Е

Clarity Grade V\$ 2

## ADDITIONAL GRADING INFORMATION

Polish **EXCELLENT** 

Symmetry **EXCELLENT** 

Fluorescence NONE

Inscription(s) (3) LG652445393

Comments: This Laboratory Grown Diamond was created by Chemical Vapor Deposition (CVD) growth

process. Type IIa

## LG652445393

Report verification at igi.org

### **PROPORTIONS**





Sample Image Used

#### **CLARITY CHARACTERISTICS**





### **KEY TO SYMBOLS**

Red symbols indicate internal characteristics. Green symbols indicate external characteristics.

### COLOR

| DEF                    | G H I J                        | Faint                     | Very Light           | Light    |
|------------------------|--------------------------------|---------------------------|----------------------|----------|
| <b>CLARITY</b>         | VVS <sup>1 - 2</sup>           | VS <sup>1 - 2</sup>       | SI 1-2               | 11-3     |
| Internally<br>Flawless | Very Very<br>Slightly Included | Very<br>Slightly Included | Slightly<br>Included | Included |





© IGI 2020, International Gemological Institute

FD - 10 20





September 16, 2024

IGI Report Number LG652445393

Description LABORATORY GROWN DIAMOND
Shape and Cutting St