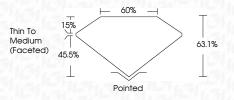

| G H I J                        | Faint                     | Very Light           | Light    |
|------------------------|--------------------------------|---------------------------|----------------------|----------|
| <b>CLARITY</b>         | VVS <sup>1 - 2</sup>           | VS <sup>1 - 2</sup>       | SI 1-2               | 11-3     |
| Internally<br>Flawless | Very Very<br>Slightly Included | Very<br>Slightly Included | Slightly<br>Included | Included |





© IGI 2020, International Gemological Institute

FD - 10 20





September 14, 2024

IGI Report Number LG652446197

Description LABORATORY GROWN DIAMOND

Shape and Cutting Style PEAR BRILLIANT

Measurements 12.62 X 8.14 X 5.14 MM

**GRADING RESULTS** 

Carat Weight 3.06 CARATS

Color Grade

Clarity Grade V\$ 1



#### ADDITIONAL GRADING INFORMATION

Polish **EXCELLENT** 

Symmetry **EXCELLENT**Fluorescence **NONE** 

Inscription(s)

(G) LG652446197

Comments: This Laboratory Grown Diamond was

created by Chemical Vapor Deposition (CVD) growth process.

Type IIa