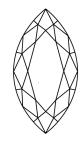

# **ELECTRONIC COPY**

#### LABORATORY GROWN DIAMOND REPORT

September 14, 2024

IGI Report Number LG652447449

Description LABORATORY GROWN DIAMOND

Shape and Cutting Style MARQUISE BRILLIANT

Measurements 13.65 X 6.63 X 4.08 MM

### **GRADING RESULTS**

Carat Weight 2.11 CARATS

Color Grade

Clarity Grade VV\$ 2

### ADDITIONAL GRADING INFORMATION

Polish **EXCELLENT** 

Symmetry **EXCELLENT** 

Fluorescence NONE

Inscription(s) (3) LG652447449

Comments: This Laboratory Grown Diamond was created by Chemical Vapor Deposition (CVD) growth

process. Type IIa

## LG652447449

Report verification at igi.org

#### **PROPORTIONS**





Sample Image Used

#### **CLARITY CHARACTERISTICS**





## **KEY TO SYMBOLS**

Red symbols indicate internal characteristics. Green symbols indicate external characteristics.

#### **COLOR**

| D E F      | G H I J             | Faint                     | Very Light | Light    |
|------------|---------------------|---------------------------|------------|----------|
| CLARITY    |                     |                           |            |          |
| IF         | WS <sup>1 - 2</sup> | VS 1-2                    | SI 1-2     | 11-3     |
| Internally | Very Very           | Very<br>Slightly Included | Slightly   | Included |





© IGI 2020, International Gemological Institute

FD - 10 20





September 14, 2024

IGI Report Number LG652447449

Description LABORATORY GROWN DIAMOND

Measurements 13.65 X 6.63 X 4.08 MM

MARQUISE BRILLIANT