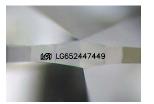

#### LABORATORY GROWN DIAMOND REPORT

September 14, 2024

IGI Report Number LG652447449

Description LABORATORY GROWN DIAMOND

Shape and Cutting Style MARQUISE BRILLIANT

Measurements 13.65 X 6.63 X 4.08 MM

### ADDITIONAL GRADING INFORMATION

Polish **EXCELLENT** 

Symmetry **EXCELLENT** 

Fluorescence NONE

Inscription(s) (3) LG652447449

Comments: This Laboratory Grown Diamond was created by Chemical Vapor Deposition (CVD) growth

process. Type IIa