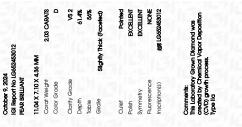

#### LABORATORY GROWN DIAMOND REPORT

| October 9, 2024         |                          |
|-------------------------|--------------------------|
| IGI Report Number       | LG652453012              |
| Description             | LABORATORY GROWN DIAMOND |
| Shape and Cutting Style | PEAR BRILLIANT           |
| Measurements            | 11.04 X 7.10 X 4.36 MM   |
| GRADING RESULTS         |                          |
| Carat Weight            | 2.03 CARATS              |
| Color Grade             | D                        |
| Clarity Grade           | VS 2                     |
|                         |                          |

#### ADDITIONAL GRADING INFORMATION

| Polish         | EXCELLENT        |
|----------------|------------------|
| Symmetry       | EXCELLENT        |
| Fluorescence   | NONE             |
| Inscription(s) | 1371 LG652453012 |

Comments: This Laboratory Grown Diamond was created by Chemical Vapor Deposition (CVD) growth process. Type IIa