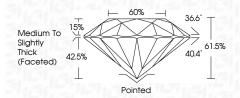

H I J                        | Faint                     | Very Light           | Light    |
|------------------------|--------------------------------|---------------------------|----------------------|----------|
| <b>CLARITY</b>         | WS <sup>1 - 2</sup>            | VS <sup>1-2</sup>         | SI <sup>1-2</sup>    | 11-3     |
| Internally<br>Flawless | Very Very<br>Slightly Included | Very<br>Slightly Included | Slightly<br>Included | Included |



© IGI 2020, International Gemological Institute

FD - 10 20





October 12, 2024

IGI Report Number LG652453344

Description LABORATORY GROWN DIAMOND

ROUND BRILLIANT

Measurements 9.15 - 9.22 X 5.65 MM

**GRADING RESULTS** 

Shape and Cutting Style

Carat Weight 3.01 CARATS

Color Grade E
Clarity Grade V\$1

Cut Grade **EXCELLENT** 



#### ADDITIONAL GRADING INFORMATION

Polish **EXCELLENT** 

Symmetry EXCELLENT Fluorescence NONE

Inscription(s) IGG LG652453344
Comments: This Laboratory Grown Diamond was

created by Chemical Vapor Deposition (CVD) growth process.

Type IIa