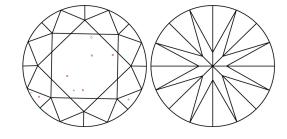

# **ELECTRONIC COPY**

### LABORATORY GROWN DIAMOND REPORT

September 18, 2024

IGI Report Number LG652456933

Description LABORATORY GROWN DIAMOND

Shape and Cutting Style ROUND BRILLIANT

Measurements 8.74 - 8.77 X 5.42 MM

**GRADING RESULTS** 

Carat Weight 2.60 CARATS

Color Grade

Е

Clarity Grade VS 2

Cut Grade **IDEAL** 

### ADDITIONAL GRADING INFORMATION

**EXCELLENT** Polish

Symmetry **EXCELLENT** 

NONE Fluorescence

1/到 LG652456933 Inscription(s)

Comments: This Laboratory Grown Diamond was created by Chemical Vapor Deposition (CVD) growth process.

Type IIa

## LG652456933

Report verification at igi.org

### **PROPORTIONS**





Sample Image Used

#### **CLARITY CHARACTERISTICS**



## **KEY TO SYMBOLS**

Red symbols indicate internal characteristics. Green symbols indicate external characteristics.

### **COLOR**

| DEF                    | G H I J                        | Faint                     | Very Light           | Light    |
|------------------------|--------------------------------|---------------------------|----------------------|----------|
| <b>CLARITY</b>         | VVS <sup>1 - 2</sup>           | VS <sup>1 - 2</sup>       | SI 1-2               | 11-3     |
| Internally<br>Flawless | Very Very<br>Slightly Included | Very<br>Slightly Included | Slightly<br>Included | Included |



© IGI 2020, International Gemological Institute

FD - 10 20





IGI Report Number LG652456933

Description LABORATORY GROWN DIAMOND

Measurements 8.74 - 8.77 X 5.42 MM

RO