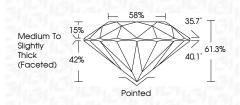

| September 16, 2024             |                          |  |  |  |
|--------------------------------|--------------------------|--|--|--|
| IGI Report Number              | LG652457371              |  |  |  |
| Description                    | LABORATORY GROWN DIAMOND |  |  |  |
| Shape and Cutting Style        | ROUND BRILLIANT          |  |  |  |
| Measurements                   | 7.32 - 7.35 X 4.49 MM    |  |  |  |
| GRADING RESULTS                |                          |  |  |  |
| Carat Weight                   | 1.51 CARAT               |  |  |  |
| Color Grade                    | D                        |  |  |  |
| Clarity Grade                  | VS 1                     |  |  |  |
| Cut Grade                      | IDEAL                    |  |  |  |
| ADDITIONAL GRADING INFORMATION |                          |  |  |  |
|                                |                          |  |  |  |

## LABORATORY GROWN DIAMOND REPORT

September 16, 2024

| 00010111001 10, 202 | the probability and the probability of the strength of the str |
|---------------------|--------------------------------------------------------------------------------------------------------------------------------------------------------------------------------------------------------------------------------------------------------------------------------------------------------------------------------------------------------------------------------------------------------------------------------------------------------------------------------------------------------------------------------------------------------------------------------------------------------------------------------------------------------------------------------------------------------------------------------------------------------------------------------------------------------------------------------------------------------------------------------------------------------------------------------------------------------------------------------------------------------------------------------------------------------------------------------------------------------------------------------------------------------------------------------------------------------------------------------------------------------------------------------------------------------------------------------------------------------------------------------------------------------------------------------------------------------------------------------------------------------------------------------------------------------------------------------------------------------------------------------------------------------------------------------------------------------------------------------------------------------------------------------------------------------------------------------------------------------------------------------------------------------------------------------------------------------------------------------------------------------------------------------------------------------------------------------------------------------------------------------|
| IGI Report Number   | LG652457371                                                                                                                                                                                                                                                                                                                                                                                                                                                                                                                                                                                                                                                                                                                                                                                                                                                                                                                                                                                                                                                                                                                                                                                                                                                                                                                                                                                                                                                                                                                                                                                                                                                                                                                                                                                                                                                                                                                                                                                                                                                                                                                    |
| Description         | LABORATORY GROWN DIAMOND                                                                                                                                                                                                                                                                                                                                                                                                                                                                                                                                                                                                                                                                                                                                                                                                                                                                                                                                                                                                                                                                                                                                                                                                                                                                                                                                                                                                                                                                                                                                                                                                                                                                                                                                                                                                                                                                                                                                                                                                                                                                                                       |
| Shape and Cutting   | Style ROUND BRILLIANT                                                                                                                                                                                                                                                                                                                                                                                                                                                                                                                                                                                                                                                                                                                                                                                                                                                                                                                                                                                                                                                                                                                                                                                                                                                                                                                                                                                                                                                                                                                                                                                                                                                                                                                                                                                                                                                                                                                                                                                                                                                                                                          |
| Measurements        | 7.32 - 7.35 X 4.49 MM                                                                                                                                                                                                                                                                                                                                                                                                                                                                                                                                                                                                                                                                                                                                                                                                                                                                                                                                                                                                                                                                                                                                                                                                                                                                                                                                                                                                                                                                                                                                                                                                                                                                                                                                                                                                                                                                                                                                                                                                                                                                                                          |
| GRADING RESULT      | 5                                                                                                                                                                                                                                                                                                                                                                                                                                                                                                                                                                                                                                                                                                                                                                                                                                                                                                                                                                                                                                                                                                                                                                                                                                                                                                                                                                                                                                                                                                                                                                                                                                                                                                                                                                                                                                                                                                                                                                                                                                                                                                                              |
| Carat Weight        | 1.51 CARAT                                                                                                                                                                                                                                                                                                                                                                                                                                                                                                                                                                                                                                                                                                                                                                                                                                                                                                                                                                                                                                                                                                                                                                                                                                                                                                                                                                                                                                                                                                                                                                                                                                                                                                                                                                                                                                                                                                                                                                                                                                                                                                                     |
| Color Grade         | D                                                                                                                                                                                                                                                                                                                                                                                                                                                                                                                                                                                                                                                                                                                                                                                                                                                                                                                                                                                                                                                                                                                                                                                                                                                                                                                                                                                                                                                                                                                                                                                                                                                                                                                                                                                                                                                                                                                                                                                                                                                                                                                              |
| Clarity Grade       | VS 1                                                                                                                                                                                                                                                                                                                                                                                                                                                                                                                                                                                                                                                                                                                                                                                                                                                                                                                                                                                                                                                                                                                                                                                                                                                                                                                                                                                                                                                                                                                                                                                                                                                                                                                                                                                                                                                                                                                                                                                                                                                                                                                           |
| Cut Grade           | IDEAL                                                                                                                                                                                                                                                                                                                                                                                                                                                                                                                                                                                                                                                                                                                                                                                                                                                                                                                                                                                                                                                                                                                                                                                                                                                                                                                                                                                                                                                                                                                                                                                                                                                                                                                                                                                                                                                                                                                                                                                                                                                                                                                          |
|                     |                                                                                                                                                                                                                                                                                                                                                                                                                                                                                                                                                                                                                                                                                                                                                                                                                                                                                                                                                                                                                                                                                                                                                                                                                                                                                                                                                                                                                                                                                                                                                                                                                                                                                                                                                                                                                                                                                                                                                                                                                                                                                                                                |