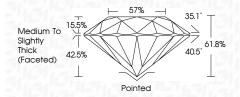

|         |   |     |                   |            |       |
| IF         |   | W         | S 1 - 2 |   | V   | /S <sup>1-2</sup> | SI 1-2     | 1 - 3 |
| Internally |   | Very Very |         |   | ery | Slightly          | Included   |       |



© IGI 2020, International Gemological Institute

FD - 10 20



THIS DOCUMENT WAS PRODUCED WITH THE FOLLOWING SECURITY MEASURES: SPECIAL DOCUMENT PAPER, INK SCREENS, WATERMARK
BACKGROUND DESIGNS, HOLOGRAM AND OTHER SECURITY FEATURES NOT LISTED AND DO EXCRED DOCUMENT SECURITY INDUSTRY GUIDELINES.



IGI Report Number LG652459314 Description LABORATORY GROWN DIAMOND

Shape and Cutting Style ROUND BRILLIANT

Measurements 7.32 - 7.38 X 4.54 MM

**GRADING RESULTS** 

Carat Weight 1.51 CARAT

Color Grade Ε Clarity Grade VS 1

Cut Grade IDEAL



#### ADDITIONAL GRADING INFORMATION

Polish **EXCELLENT EXCELLENT** Symmetry

Fluorescence NONE (G) LG652459314

Comments: This Laboratory Grown Diamond was created by Chemical Vapor Deposition (CVD) growth

process. Type IIa

Inscription(s)