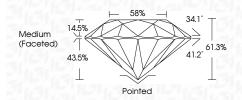

| Very Light | Light    |
|------------------------|----------------------|-----|---------------------------|------------|----------|
| CLARITY                |                      |     |                           |            |          |
| IF                     | VVS <sup>1 - 2</sup> |     | VS <sup>1-2</sup>         | SI 1 - 2   | 1-3      |
| Internally<br>Flawless | Very V               | ery | Very<br>Slightly Included | Slightly   | Included |



© IGI 2020, International Gemological Institute

FD - 10 20





September 14, 2024

IGI Report Number LG652460200 Description LABORATORY GROWN DIAMOND

Shape and Cutting Style ROUND BRILLIANT

Measurements 6.50 - 6.53 X 4.00 MM

**GRADING RESULTS** 

Carat Weight 1.05 CARAT

Color Grade D Clarity Grade VVS 2

Cut Grade IDEAL



#### ADDITIONAL GRADING INFORMATION

**EXCELLENT** Polish **EXCELLENT** Symmetry

Fluorescence NONE (159) LG652460200 Inscription(s)

Comments: As Grown - No indication of post-growth

This Laboratory Grown Diamond was created by High Pressure High Temperature (HPHT) growth process. Type II