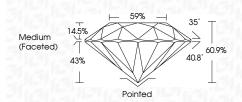

--|-----------------------------|--------------------------|----------|
| CLAR               | RITY |                                |   |   |                             |                          |          |
| IF                 |      | WS <sup>1 - 2</sup>            |   |   | VS <sup>1-2</sup>           | SI 1-2                   | I 1-3    |
| Interna<br>Flawles |      | Very Very<br>Slightly Included |   |   | Very<br>ed Slightly Include | Slightly<br>ded Included | Included |



© IGI 2020, International Gemological Institute

FD - 10 20





IGI Report Number LG652461879

Description LABORATORY GROWN DIAMOND

Shape and Cutting Style ROUND BRILLIANT

11.53 - 11.58 X 7.04 MM

Measurements

GRADING RESULTS

Carat Weight 5.74 CARATS
Color Grade E

Clarity Grade V\$ 2
Cut Grade IDEAL



#### ADDITIONAL GRADING INFORMATION

Polish EXCELLENT
Symmetry EXCELLENT

Fluorescence NONE

Inscription(s)

(G) LG652461879

Comments: This Laboratory Grown Diamond was

created by Chemical Vapor Deposition (CVD) growth process.

Type IIa