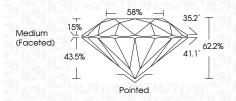

| G H I J                        | Faint                     | Very Light           | Light    |
|------------------------|--------------------------------|---------------------------|----------------------|----------|
| <b>CLARITY</b>         | VVS <sup>1 - 2</sup>           | VS <sup>1 - 2</sup>       | SI 1-2               | 11-3     |
| Internally<br>Flawless | Very Very<br>Slightly Included | Very<br>Slightly Included | Slightly<br>Included | Included |



© IGI 2020, International Gemological Institute

FD - 10 20





September 15, 2024

IGI Report Number LG652463363

Description LABORATORY GROWN DIAMOND
Shape and Cutting Style ROUND BRILLIANT

Measurements 8.70 - 8.74 X 5.43 MM

**GRADING RESULTS** 

Carat Weight 2.55 CARATS

Color Grade E
Clarity Grade V\$ 1

Cut Grade IDEAL



#### ADDITIONAL GRADING INFORMATION

Polish **EXCELLENT** 

Symmetry **EXCELLENT**Fluorescence **NONE** 

Inscription(s) (6) LG652463363

Comments: This Laboratory Grown Diamond was created by Chemical Vapor Deposition (CVD) growth process.

Type IIa