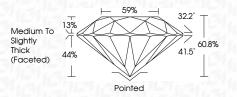

|                                |                           |                      |          |
|------------------------|--------------------------------|---------------------------|----------------------|----------|
| IF                     | VVS <sup>1 - 2</sup>           | VS <sup>1-2</sup>         | SI 1-2               | I 1-3    |
| Internally<br>Flawless | Very Very<br>Slightly Included | Very<br>Slightly Included | Slightly<br>Included | Included |



© IGI 2020, International Gemological Institute

FD - 10 20





September 18, 2024

IGI Report Number LG652463920

Description LABORATORY GROWN DIAMOND

Shape and Cutting Style ROUND BRILLIANT

Measurements 7.56 - 7.59 X 4.61 MM

GRADING RESULTS

Carat Weight 1.61 CARAT

Color Grade E
Clarity Grade V\$1

Cut Grade **EXCELLENT** 



#### ADDITIONAL GRADING INFORMATION

Polish EXCELLENT
Symmetry EXCELLENT

Fluorescence NONE

Inscription(s)

(G) LG652463920

Comments: This Laboratory Grown Diamond was

created by Chemical Vapor Deposition (CVD) growth process.

Type IIa