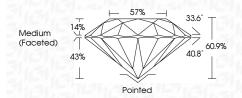

------------|-----|---|---------------------------|----------------------|----------|
| CLARITY                | 1 |                                |     |   |                           |                      |          |
| IF                     |   | VVS <sup>1 - 2</sup>           |     |   | VS <sup>1-2</sup>         | SI 1-2               | 1 1 - 3  |
| Internally<br>Flawless |   | Very Very<br>Slightly Included |     |   | Very<br>Slightly Included | Slightly<br>Included | Included |



© IGI 2020, International Gemological Institute

FD - 10 20





IGI Report Number LG652464186

Description LABORATORY GROWN DIAMOND

Shape and Cutting Style ROUND BRILLIANT

Measurements 7.06 - 7.11 X 4.32 MM

GRADING RESULTS

Carat Weight 1.33 CARAT

Color Grade D
Clarity Grade VS 1
Cut Grade IDEAL



#### ADDITIONAL GRADING INFORMATION

Polish EXCELLENT
Symmetry EXCELLENT

Fluorescence NONE Inscription(s) IGS LG652464186

Comments: This Laboratory Grown Diamond was created by Chemical Vapor Deposition (CVD) growth

process. Type IIa