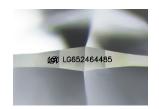

| Fluorescence   | NONE             |
|----------------|------------------|
| Inscription(s) | ()31 LG652464485 |

Comments: This Laboratory Grown Diamond was created by Chemical Vapor Deposition (CVD) growth process. Type IIa

LG652464485 Report verification at igi.org

EXCELLENT

1691 LG652464485

NONE

ROUND BRILLIANT

33.5°

7.51 - 7.55 X 4.57 MM

LABORATORY GROWN DIAMOND

57%