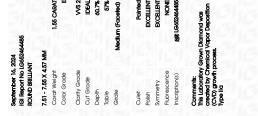

| LABORATORY GROWN DIAMOND REPORT |
|---------------------------------|
|---------------------------------|

LG652464485

1.55 CARAT

Е

VVS 2

IDEAL

60.7% 41.2°

EXCELLENT

EXCELLENT

1691 LG652464485

NONE

ROUND BRILLIANT

33.5°

7.51 - 7.55 X 4.57 MM

LABORATORY GROWN DIAMOND

57%

Pointed

14%

43.5%

ADDITIONAL GRADING INFORMATION

Comments: This Laboratory Grown Diamond was

created by Chemical Vapor Deposition (CVD) growth

5

September 16, 2024

IGI Report Number

Shape and Cutting Style

Description

Measurements

Carat Weight

Color Grade

Clarity Grade

Cut Grade

Medium (Faceted)

Polish

Symmetry

Fluorescence

Inscription(s)

process.

Type IIa

GRADING RESULTS