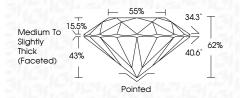

| G H I J                        | Faint                     | Very Light           | Light    |
|------------------------|--------------------------------|---------------------------|----------------------|----------|
| <b>CLARITY</b>         | VVS <sup>1 - 2</sup>           | VS <sup>1 - 2</sup>       | SI 1-2               | 11-3     |
| Internally<br>Flawless | Very Very<br>Slightly Included | Very<br>Slightly Included | Slightly<br>Included | Included |



© IGI 2020, International Gemological Institute

FD - 10 20





September 16, 2024

IGI Report Number LG652468164 Description LABORATORY GROWN DIAMOND

Shape and Cutting Style ROUND BRILLIANT

Measurements 10.16 - 10.18 X 6.30 MM

**GRADING RESULTS** 

Carat Weight 4.02 CARATS

Color Grade Clarity Grade VS 1

Cut Grade IDEAL

Ε



#### ADDITIONAL GRADING INFORMATION

**EXCELLENT** Polish **EXCELLENT** Symmetry

NONE Fluorescence (G) LG652468164 Inscription(s)

Comments: This Laboratory Grown Diamond was created by Chemical Vapor Deposition (CVD) growth

process. Type IIa