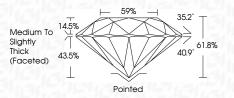

| G H I J                        | Faint                     | Very Light           | Light    |
|------------------------|--------------------------------|---------------------------|----------------------|----------|
| <b>CLARITY</b>         | WS <sup>1 - 2</sup>            | VS <sup>1-2</sup>         | SI <sup>1-2</sup>    | 11-3     |
| Internally<br>Flawless | Very Very<br>Slightly Included | Very<br>Slightly Included | Slightly<br>Included | Included |



© IGI 2020, International Gemological Institute

FD - 10 20





September 18, 2024

IGI Report Number LG652470264

Description LABORATORY GROWN DIAMOND

Shape and Cutting Style ROUND BRILLIANT

Measurements 6.57 - 6.59 X 4.07 MM

**GRADING RESULTS** 

Carat Weight 1.09 CARAT

Color Grade E
Clarity Grade VS 1

Cut Grade IDEAL



#### ADDITIONAL GRADING INFORMATION

Polish EXCELLENT
Symmetry EXCELLENT

Fluorescence NONE

Inscription(s)

Giff LG652470264

Comments: This Laboratory Grown Diamond was created by Chemical Vapor Deposition (CVD) growth

process. Type IIa