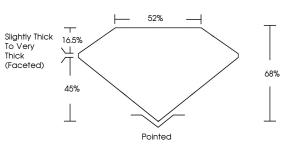

escription             | LABORATORY GROWN DIAMOND             |
| Shape and Cutting Style | SQUARE CUSHION MODIFIED<br>BRILLIANT |
| Measurements            | 7.59 X 7.41 X 5.04 MM                |
| GRADING RESULTS         |                                      |
| Carat Weight            | 2.53 CARATS                          |
| Color Grade             | E                                    |
| Clarity Grade           | VVS 2                                |

## ADDITIONAL GRADING INFORMATION

| EXCELLENT       |
|-----------------|
| EXCELLENT       |
| NONE            |
| (G1 LG652470523 |
|                 |

Comments: This Laboratory Grown Diamond was created by Chemical Vapor Deposition (CVD) growth process. . Type Ila

# LG652470523 Report verification at igi.org

## PROPORTIONS



# **CLARITY CHARACTERISTICS**



### **KEY TO SYMBOLS**

Red symbols indicate internal characteristics. Green symbols indicate external characteristics.



Sample Image Used

# COLOR

| D E F                  | GHIJ                           | Faint