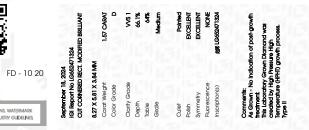

### LABORATORY GROWN DIAMOND REPORT

| September 18, 2024      |                                                |
|-------------------------|------------------------------------------------|
| IGI Report Number       | LG652471324                                    |
| Description             | LABORATORY GROWN DIAMOND                       |
| Shape and Cutting Style | CUT CORNERED RECTANGULAR<br>MODIFIED BRILLIANT |
| Measurements            | 8.27 X 5.81 X 3.84 MM                          |
| GRADING RESULTS         |                                                |
| Carat Weight            | 1.57 CARAT                                     |
| Color Grade             | D                                              |
| Clarity Grade           | VVS 1                                          |

### ADDITIONAL GRADING INFORMATION

| Polish         | EXCELLENT        |
|----------------|------------------|
| Symmetry       | EXCELLENT        |
| Fluorescence   | NONE             |
| Inscription(s) | 1671 LG652471324 |

Comments: As Grown - No indication of post-growth treatment.

This Laboratory Grown Diamond was created by High Pressure High Temperature (HPHT) growth process. Type II

# September 18, 2024

| IGI Report Numbe<br>Description |         | LG652471324<br>RATORY GROWN DIAMOND               |
|---------------------------------|---------|---------------------------------------------------|
| Shape and Cuttin                | g Style | CUT CORNERED<br>RECTANGULAR MODIFIED<br>BRILLIANT |
| Measurements                    |         | 8.27 X 5.81 X 3.84 MM                             |
| GRADING RESULT                  | rs      |                                                   |
| Carat Weight                    |         | 1.57 CARAT                                        |
| Color Grade                     |         | D                                                 |
| Clarity Grade                   |         | VVS 1                                             |

#### ADDITIONAL GRADING INFORMATION

| EXCELLENT                                                                                                                                                                           |  |  |  |
|-------------------------------------------------------------------------------------------------------------------------------------------------------------------------------------|--|--|--|
| EXCELLENT                                                                                                                                                                           |  |  |  |
| NONE                                                                                                                                                                                |  |  |  |
| 1631 LG652471324                                                                                                                                                                    |  |  |  |
| Comments: As Grown - No indication of post-growth<br>treatment.<br>This Laboratory Grown Diamond was created by High<br>Pressure High Temperature (HPHT) growth process.<br>Type II |  |  |  |
|                                                                                                                                                                                     |  |  |  |