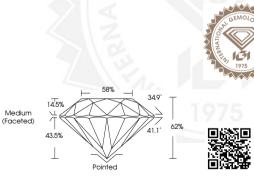

## LG652471715

Sample Image Used

September 16, 2024 IGI Report Number L6652471715 ROUND BRILLANT LABORATORY GROWN DIAMOND 5.73 - 5.76 X 3.56 MM Card Weight 0,73 CARAT

Color Grade E Clarity Grade VS 1 Cut Grade IDEAL Polish EXCELLENT EXCELLENT Symmetry NONE Fluorescence Inscription(s) (KS) LG652471715 Comments: This Laboratory Grown Diamond was created by Chemical Vapor Deposition (CVD) growth process. Type IIa

September 16, 2024 IGI Report Number LG652471715 ROUND BRILLIANT LABORATORY GROWN DIAMOND

5.73 - 5.76 X 3.56 MM Carat Weight 0.73 CARAT Color Grade Clarity Grade VS 1 Cut Grade IDEAL EXCELLENT Polish EXCELLENT Symmetry Fluorescence NONE 1G1 LG652471715 Inscription(s) Comments: This Laboratory Grown

Diamond was created by Chemical Vapor Deposition (CVD) growth process. Type IIa

THIS DOCUMENT WAS PRODUCED WITH THE FOLLOWING SECURITY MEASURES: SPECIAL DOCUMENT PAPER, INK SCREENS, WATERMARK BACKEROUND DESIGNS, HOLOGRAM AND OTHER SECURITY FRANKS NOT LIBED AND DO EXCEED DOCUMENT SECURITY INDUSTRY CUDEINS.