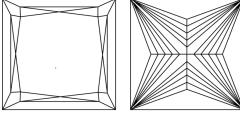

# **ELECTRONIC COPY**

## LABORATORY GROWN DIAMOND REPORT

September 18, 2024

IGI Report Number LG652472838

Description LABORATORY GROWN DIAMOND

Shape and Cutting Style PRINCESS CUT

Measurements 8.27 X 7.96 X 5.43 MM

**GRADING RESULTS** 

Carat Weight 3.39 CARATS

Color Grade

Е

Clarity Grade VVS 2

# ADDITIONAL GRADING INFORMATION

**EXCELLENT** Polish

**EXCELLENT** Symmetry

Fluorescence NONE

1/5/1 LG652472838 Inscription(s)

Comments: This Laboratory Grown Diamond was created by Chemical Vapor Deposition (CVD) growth

process. Type IIa

# LG652472838

Report verification at igi.org

## **PROPORTIONS**





Sample Image Used

### **CLARITY CHARACTERISTICS**



## **KEY TO SYMBOLS**

Red symbols indicate internal characteristics. Green symbols indicate external characteristics.

## **COLOR**

| D E F                  | G H I J                        | Faint                     | Very Light | Light    |
|------------------------|--------------------------------|---------------------------|------------|----------|
| CLARITY                |                                |                           |            |          |
| IF                     | WS <sup>1 - 2</sup>            | VS <sup>1-2</sup>         | SI 1-2     | I 1-3    |
| Internally<br>Flawless | Very Very<br>Slightly Included | Very<br>Slightly Included | Slightly   | Included |



© IGI 2020, International Gemological Institute

FD - 10 20





LG652472838 Description LABORATORY G