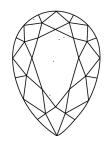

# **ELECTRONIC COPY**

### LABORATORY GROWN DIAMOND REPORT

September 18, 2024

IGI Report Number LG652472923

Description LABORATORY GROWN DIAMOND

Shape and Cutting Style PEAR BRILLIANT

Measurements 8.58 X 5.67 X 3.48 MM

**GRADING RESULTS** 

Carat Weight 1.01 CARAT

Color Grade

Clarity Grade VV\$ 2

### ADDITIONAL GRADING INFORMATION

Polish **EXCELLENT** 

Symmetry **EXCELLENT** 

Fluorescence NONE

Inscription(s) (G) LG652472923

Comments: This Laboratory Grown Diamond was created by Chemical Vapor Deposition (CVD) growth

process. Type IIa

## LG652472923

Report verification at igi.org

### **PROPORTIONS**





Sample Image Used

### **CLARITY CHARACTERISTICS**





### **KEY TO SYMBOLS**

Red symbols indicate internal characteristics. Green symbols indicate external characteristics.

### **COLOR**

| DEF                    | G H I J                        | Faint                     | Very Light           | Light    |
|------------------------|--------------------------------|---------------------------|----------------------|----------|
| <b>CLARITY</b>         | VVS <sup>1 - 2</sup>           | VS <sup>1 - 2</sup>       | SI 1-2               | 11-3     |
| Internally<br>Flawless | Very Very<br>Slightly Included | Very<br>Slightly Included | Slightly<br>Included | Included |





© IGI 2020, International Gemological Institute

FD - 10 20





September 18, 2024

IGI Report Number LG652472923

Description LABORATORY GROWN DIAMOND

Shape and Cut