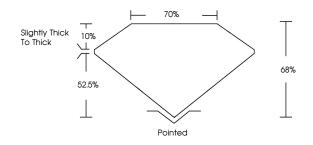

# **ELECTRONIC COPY**

## LABORATORY GROWN DIAMOND REPORT

September 21, 2024

IGI Report Number LG652473109

Description LABORATORY GROWN DIAMOND

Shape and Cutting Style PRINCESS CUT

Measurements 6.22 X 6.15 X 4.18 MM

**GRADING RESULTS** 

Carat Weight 1.51 CARAT

Color Grade **FANCY VIVID YELLOW** 

Clarity Grade VS 1

# ADDITIONAL GRADING INFORMATION

**EXCELLENT** Polish

**EXCELLENT** Symmetry

Fluorescence NONE

1/到 LG652473109 Inscription(s)

Comments: As Grown - No indication of post-growth

treatment.

This Laboratory Grown Diamond was created by High Pressure High Temperature (HPHT) growth process.

# LG652473109

Report verification at igi.org

## **PROPORTIONS**





### Sample Image Used

#### **CLARITY CHARACTERISTICS**



## **KEY TO SYMBOLS**

Red symbols indicate internal characteristics. Green symbols indicate external characteristics.

# **COLOR**

| D E F      | G H I J              | Faint             | Very Light | Light    |
|------------|----------------------|-------------------|------------|----------|
|            |                      |                   |            |          |
| CLARITY    |                      |                   |            |          |
| IF         | VVS <sup>1 - 2</sup> | VS 1-2            | SI 1-2     | 1 1 - 3  |
| Internally | Very Very            | Very              | Slightly   | Included |
| Flawless   | Slightly Included    | Slightly Included | Included   |          |



© IGI 2020, International G