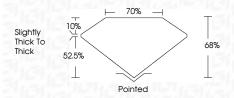

## **PROPORTIONS**

© IGI 2020, International Gemological Institute

FD - 10 20

September 21, 2024

IGI Report Number LG652473109 Description LABORATORY GROWN DIAMOND

Shape and Cutting Style PRINCESS CUT

Measurements 6.22 X 6.15 X 4.18 MM