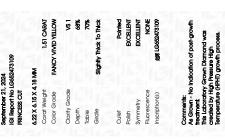

## LABORATORY GROWN DIAMOND REPORT

September 21, 2024

IGI Report Number LG652473109

Description LABORATORY GROWN DIAMOND

Shape and Cutting Style PRINCESS CUT

Measurements 6.22 X 6.15 X 4.18 MM

**GRADING RESULTS** 

Carat Weight 1.51 CARAT

Color Grade **FANCY VIVID YELLOW** 

Clarity Grade VS 1

# ADDITIONAL GRADING INFORMATION

**EXCELLENT** Polish

**EXCELLENT** Symmetry

Fluorescence NONE

1/到 LG652473109 Inscription(s)

Comments: As Grown - No indication of post-growth

treatment.

This Laboratory Grown Diamond was created by High Pressure High Temperature (HPHT) growth process.

© IGI 2020, International Gemological Institute

FD - 10 20

September 21, 2024

IGI Report Number LG652473109 Description LABORATORY GROWN DIAMOND

Shape and Cutting Style PRINCESS CUT

Measurements 6.22 X 6.15 X 4.18 MM

**GRADING RESULTS** 

Carat Weight 1.51 CARAT

FANCY VIVID YELLOW Color Grade VS 1 Clarity Grade

#### ADDITIONAL GRADING INFORMATION

**EXCELLENT** Polish **EXCELLENT** Symmetry

Fluorescence NONE

(6) LG652473109 Inscription(s) Comments: As Grown - No indication of post-growth

This Laboratory Grown Diamond was created by High Pressure High Temperature (HPHT) growth process.