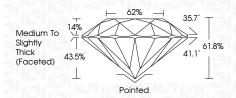

----------|-----------------|---------------------------|------------|----------|
| CLARITY                |   |                     |                 |                           |            |          |
| IF                     | V | /S <sup>1 - 2</sup> | !               | VS <sup>1-2</sup>         | SI 1-2     | I 1-3    |
| Internally<br>Flawless |   | ery Ve              | ery<br>Included | Very<br>Slightly Included | Slightly   | Included |



© IGI 2020, International Gemological Institute

1075

FD - 10 20





September 18, 2024

Shape and Cutting Style

IGI Report Number LG652474141

Description LABORATORY GROWN DIAMOND

Measurements 7.27 - 7.31 X 4.51 MM

ROUND BRILLIANT

**GRADING RESULTS** 

Carat Weight 1.51 CARAT

Color Grade E
Clarity Grade V\$ 1

Cut Grade **EXCELLENT** 



#### ADDITIONAL GRADING INFORMATION

Polish **EXCELLENT** 

Symmetry **EXCELLENT**Fluorescence **NONE** 

Inscription(s)

(G) LG652474141

Comments: This Laboratory Grown Diamond was

created by Chemical Vapor Deposition (CVD) growth process.

Type IIa