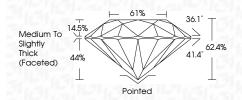

-----------------------|---|----|----------------------------|------------------------|----------|
| CLA     | RITY |                                |   |    |                            |                        |          |
| IF      |      | VVS <sup>1 - 2</sup>           |   |    | VS 1-2                     | SI 1-2                 | I 1-3    |
| Interno |      | Very Very<br>Slightly Included |   |    | Very<br>d Slightly Include | Slightly<br>d Included | Included |



© IGI 2020, International Gemological Institute

FD - 10 20





IGI Report Number LG652474143

Description LABORATORY GROWN DIAMOND

Measurements 7.38 - 7.42 X 4.62 MM

ROUND BRILLIANT

**GRADING RESULTS** 

Shape and Cutting Style

Carat Weight 1.58 CARAT

Color Grade E
Clarity Grade V\$ 2

Cut Grade **EXCELLENT** 



#### ADDITIONAL GRADING INFORMATION

Polish EXCELLENT
Symmetry EXCELLENT

Symmetry EXCELLENT
Fluorescence NONE
Inscription(s) ISS LG652474143

Comments: This Laboratory Grown Diamond was created by Chemical Vapor Deposition (CVD) growth process.

Type IIa