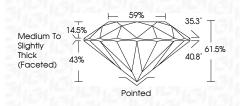

|
|                        |                                | CONTRACTOR OF CO |                      |          |

## September 18, 2024

| September 10, 2024   |                          |  |
|----------------------|--------------------------|--|
| IGI Report Number    | LG652474184              |  |
| Description          | LABORATORY GROWN DIAMOND |  |
| Shape and Cutting St | yle ROUND BRILLIANT      |  |
| Measurements         | 7.27 - 7.32 X 4.50 MM    |  |
| GRADING RESULTS      |                          |  |
| Carat Weight         | 1.50 CARAT               |  |
| Color Grade          | D                        |  |
| Clarity Grade        | VS 1                     |  |
| Cut Grade            | IDEAL                    |  |
|                      |                          |  |



#### ADDITIONAL GRADING INFORMATION

| Polish                                                                        | EXCELLENT        |
|-------------------------------------------------------------------------------|------------------|
| Symmetry                                                                      | EXCELLENT        |
| Fluorescence                                                                  | NONE             |
| Inscription(s)                                                                | 1651 LG652474184 |
| Comments: This Laboratory<br>created by Chemical Vapo<br>process.<br>Type IIa |                  |