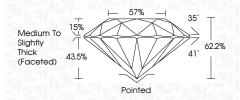

----|-------------------------|------|---------------------------|----------------------|----------|
| CLARITY                |     |                         |      |                           |                      |          |
| IF                     | V   | /S <sup>1 - 2</sup>     |      | VS <sup>1-2</sup>         | SI 1-2               | 1 1 - 3  |
| Internally<br>Flawless |     | ery Very<br>ghtly Inclu | uded | Very<br>Slightly Included | Slightly<br>Included | Included |



© IGI 2020, International Gemological Institute

FD - 10 20





Shape and Cutting Style

IGI Report Number LG652474707

Description LABORATORY GROWN DIAMOND

Measurements 9.46 - 9.51 X 5.90 MM

ROUND BRILLIANT

IDEAL

**GRADING RESULTS** 

Carat Weight 3.27 CARATS

Color Grade Ε Clarity Grade VS 1

Cut Grade



#### ADDITIONAL GRADING INFORMATION

Polish **EXCELLENT** 

**EXCELLENT** Symmetry Fluorescence

NONE (159) LG652474707 Inscription(s)

Comments: This Laboratory Grown Diamond was created by Chemical Vapor Deposition (CVD) growth process.

Type IIa