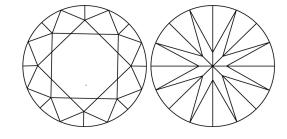

# **ELECTRONIC COPY**

## LABORATORY GROWN DIAMOND REPORT

September 18, 2024

IGI Report Number LG652474975

Description LABORATORY GROWN DIAMOND

Shape and Cutting Style ROUND BRILLIANT

Measurements 6.91 - 6.94 X 4.31 MM

## **GRADING RESULTS**

Carat Weight 1.27 CARAT

Color Grade

Ε

Clarity Grade VV\$ 1

Cut Grade IDEAL

## ADDITIONAL GRADING INFORMATION

Polish EXCELLENT

Symmetry **EXCELLENT** 

Fluorescence NONE

Inscription(s) (43) LG652474975

Comments: This Laboratory Grown Diamond was created by Chemical Vapor Deposition (CVD) growth

process. Type IIa

## LG652474975

Report verification at igi.org

## PROPORTIONS





Sample Image Used

#### **CLARITY CHARACTERISTICS**



## **KEY TO SYMBOLS**

Red symbols indicate internal characteristics. Green symbols indicate external characteristics.

## **COLOR**

| DEF                    | G H I J                        | Faint                     | Very Light           | Light    |
|------------------------|--------------------------------|---------------------------|----------------------|----------|
| <b>CLARITY</b>         | VVS <sup>1 - 2</sup>           | VS <sup>1 - 2</sup>       | SI 1-2               | 11-3     |
| Internally<br>Flawless | Very Very<br>Slightly Included | Very<br>Slightly Included | Slightly<br>Included | Included |



© IGI 2020, International Gemological Institute

FD - 10 20





September 18, 2024

IGI Report Number LG652474975

Description LABORATORY GROWN DIAMOND

Measurements 6.91 -