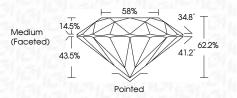

| G H I J                        | Faint                     | Very Light           | Light    |
|------------------------|--------------------------------|---------------------------|----------------------|----------|
| <b>CLARITY</b>         | VVS <sup>1 - 2</sup>           | VS <sup>1 - 2</sup>       | SI 1-2               | 11-3     |
| Internally<br>Flawless | Very Very<br>Slightly Included | Very<br>Slightly Included | Slightly<br>Included | Included |



© IGI 2020, International Gemological Institute

FD - 10 20





September 18, 2024

IGI Report Number LG652474975

Description LABORATORY GROWN DIAMOND

Measurements 6.91 - 6.94 X 4.31 MM

**GRADING RESULTS** 

Shape and Cutting Style

Carat Weight 1.27 CARAT

ROUND BRILLIANT

Color Grade E
Clarity Grade W\$1

Cut Grade IDEAL



#### ADDITIONAL GRADING INFORMATION

Polish EXCELLENT
Symmetry EXCELLENT

Fluorescence NONE

Inscription(s)

(G) LG652474975

Comments: This Laboratory Grown Diamond was

created by Chemical Vapor Deposition (CVD) growth process.

Type IIa