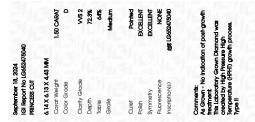

#### LABORATORY GROWN DIAMOND REPORT

| September 18, 2024      |                          |  |
|-------------------------|--------------------------|--|
| IGI Report Number       | LG652475040              |  |
| Description             | LABORATORY GROWN DIAMOND |  |
| Shape and Cutting Style | PRINCESS CUT             |  |
| Measurements            | 6.14 X 6.13 X 4.43 MM    |  |
| GRADING RESULTS         |                          |  |
| Carat Weight            | 1.50 CARAT               |  |
| Color Grade             | D                        |  |
| Clarity Grade           | VVS 2                    |  |
|                         |                          |  |

#### ADDITIONAL GRADING INFORMATION

| Polish         | EXCELLENT        |
|----------------|------------------|
| Symmetry       | EXCELLENT        |
| Fluorescence   | NONE             |
| Inscription(s) | 1/31 LG652475040 |

Comments: As Grown - No indication of post-growth treatment.

This Laboratory Grown Diamond was created by High Pressure High Temperature (HPHT) growth process. Type II