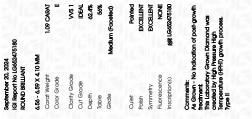

## September 20, 2024

| IGI Report Number       | LG652475180              |
|-------------------------|--------------------------|
| Description             | LABORATORY GROWN DIAMOND |
| Shape and Cutting Style | ROUND BRILLIANT          |
| Measurements            | 6.56 - 6.59 X 4.10 MM    |
| GRADING RESULTS         |                          |
| Carat Weight            | 1.09 CARAT               |
| Color Grade             | 년(6) 김인(6) 군태            |
| Clarity Grade           | VVS 1                    |
| Cut Grade               | IDEAL                    |
| ADDITIONAL GRADING I    | NFORMATION               |
| Polish                  | EXCELLENT                |

| Polish         | EXCELLENT       |
|----------------|-----------------|
| Symmetry       | EXCELLENT       |
| Fluorescence   | NONE            |
| Inscription(s) | 131 LG652475180 |

Comments: As Grown - No indication of post-growth treatment.

This Laboratory Grown Diamond was created by High Pressure High Temperature (HPHT) growth process. Type II

LG652475180 Report verification at igi.org

# 

| 3eptettibel 20, 2024    |                        |
|-------------------------|------------------------|
| IGI Report Number       | LG652475180            |
| Description LA          | BORATORY GROWN DIAMOND |
| Shape and Cutting Style | ROUND BRILLIANT        |
| Measurements            | 6.56 - 6.59 X 4.10 MM  |
| GRADING RESULTS         |                        |
| Carat Weight            | 1.09 CARAT             |
| Color Grade             | E.                     |
| Clarity Grade           | VVS 1                  |
| Cut Grade               | IDEAL                  |

#### ADDITIONAL GRADING INFORMATION

| Polish                                                                                                                  | EXCELLENT             |
|-------------------------------------------------------------------------------------------------------------------------|-----------------------|
| Symmetry                                                                                                                | EXCELLENT             |
| Fluorescence                                                                                                            | NONE                  |
| Inscription(s)                                                                                                          | (G) LG652475180       |
| Comments: As Grown - No indi<br>treatment.<br>This Laboratory Grown Diamon<br>Pressure High Temperature (HPI<br>Type II | d was created by High |