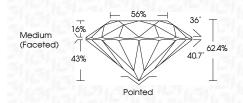

| Slightly<br>Included | Included       |
|                        |                                | Genologies<br>La Ge |                      |                |

# 

| 3eptettibel 20, 2024    |                        |
|-------------------------|------------------------|
| IGI Report Number       | LG652475180            |
| Description LA          | BORATORY GROWN DIAMOND |
| Shape and Cutting Style | ROUND BRILLIANT        |
| Measurements            | 6.56 - 6.59 X 4.10 MM  |
| GRADING RESULTS         |                        |
| Carat Weight            | 1.09 CARAT             |
| Color Grade             | E.                     |
| Clarity Grade           | VVS 1                  |
| Cut Grade               | IDEAL                  |



#### ADDITIONAL GRADING INFORMATION

| Polish                                                                                                                  | EXCELLENT             |
|-------------------------------------------------------------------------------------------------------------------------|-----------------------|
| Symmetry                                                                                                                | EXCELLENT             |
| Fluorescence                                                                                                            | NONE                  |
| Inscription(s)                                                                                                          | (G) LG652475180       |
| Comments: As Grown