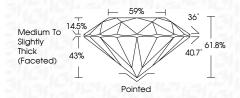

Light | Light    |
|------------------------|--------------------------------|---------------------------|------------|----------|
| CLARITY                |                                |                           | CEN        | 10/2     |
| IF                     | VVS <sup>1 - 2</sup>           | VS <sup>1-2</sup>         | SI 1-2     | I 1-3    |
| Internally<br>Flawless | Very Very<br>Slightly Included | Very<br>Slightly Included | Slightly   | Included |



© IGI 2020, International Gemological Institute

FD - 10 20





September 16, 2024

IGI Report Number LG652475202

Description LABORATORY GROWN DIAMOND

Shape and Cutting Style ROUND BRILLIANT

Measurements 6.56 - 6.60 X 4.06 MM

**GRADING RESULTS** 

Carat Weight 1.09 CARAT

Color Grade D
Clarity Grade W\$ 1

Cut Grade IDEAL



#### ADDITIONAL GRADING INFORMATION

Polish EXCELLENT
Symmetry EXCELLENT

Fluorescence NONE Inscription(s) IGS LG652475202

Comments: As Grown - No indication of post-growth

treatment

This Laboratory Grown Diamond was created by High Pressure High Temperature (HPHT) growth process.

Type II