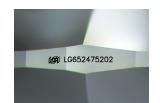

### LABORATORY GROWN DIAMOND REPORT

September 16, 2024

IGI Report Number LG652475202

Description LABORATORY GROWN DIAMOND

Shape and Cutting Style ROUND BRILLIANT

Measurements 6.56 - 6.60 X 4.06 MM

**GRADING RESULTS** 

## LG652475202

Report verification at igi.org